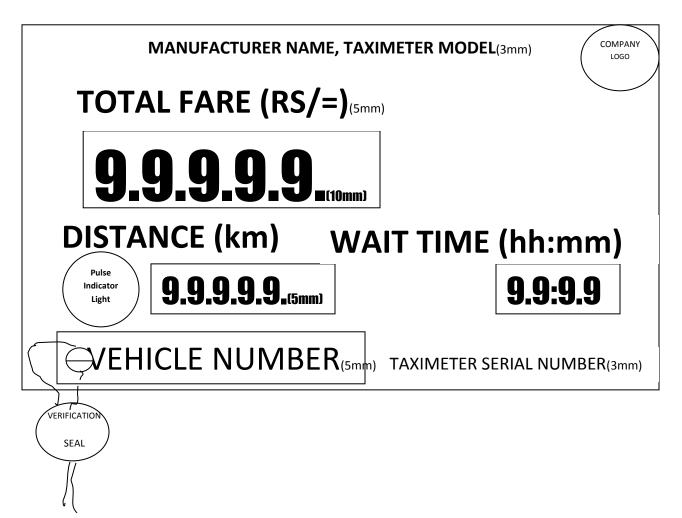

#### 02 taximeters without fare type selection

MANUFACTURER NAME, TAXIMETER MODEL(3mm)

COMPANY

TOTAL FARE (RS/=)(5mm)

9.9.9.9<sub>(10mm)</sub>

DISTANCE (km)

WAIT TIME (hh:mm)

Pulse

9.9.9.<sub>(5mm)</sub>

9.9:9.9

General Requirements for Taximeter along with recommendation of OIML R21 Annex 03 – Sample Front Faces for Taximeter

| Date of Issue | Doc No: |
|---------------|---------|
| :             | PA-TP-  |
| 2014.12.03    | 01      |
| Rev No: 0     | 3of 5   |