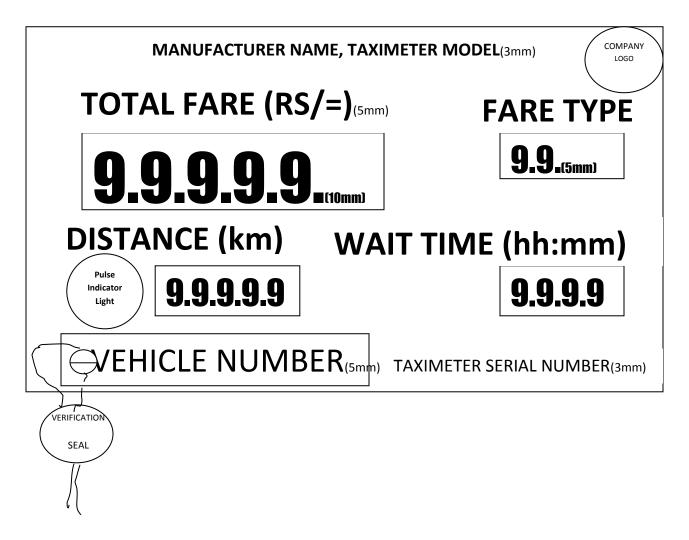

#### 02 taximeters without fare type selection

MANUFACTURER NAME, TAXIMETER MODEL(3mm)

COMPANY

TOTAL FARE (RS/=)(5mm)

9.9.9.9<sub>(10mm)</sub>

DISTANCE (km)

WAIT TIME (hh:mm)

Pulse

9.9.9.<sub>(5mm)</sub>

9.9:9.9

General Requirements for Taximeter along with recommendation of OIML R21 Annex 03 – Sample Front Faces for Taximeter

| Date of Issue | Doc No: |
|---------------|---------|
| :             | PA-TP-  |
| 2014.12.03    | 01      |
| Rev No: 0     | 3of 5   |