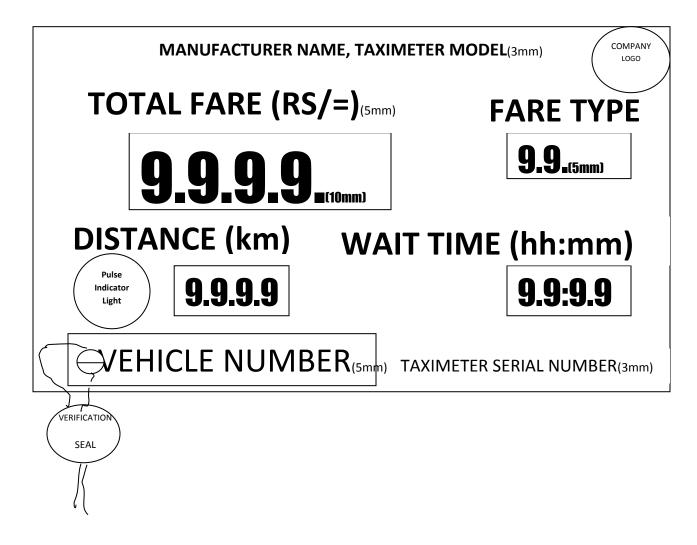

#### 01 Taximeter with fare type selection

**General Requirements for Taximeter** along with recommendation of OIML R21 **Annex 03 – Sample Front Faces for Taximeter** 

| Date of Issue | Doc No: |  |
|---------------|---------|--|
| :             | PA-TP-  |  |
| 2014.12.03    | 01      |  |
| Rev No: 0     | 2of 5   |  |