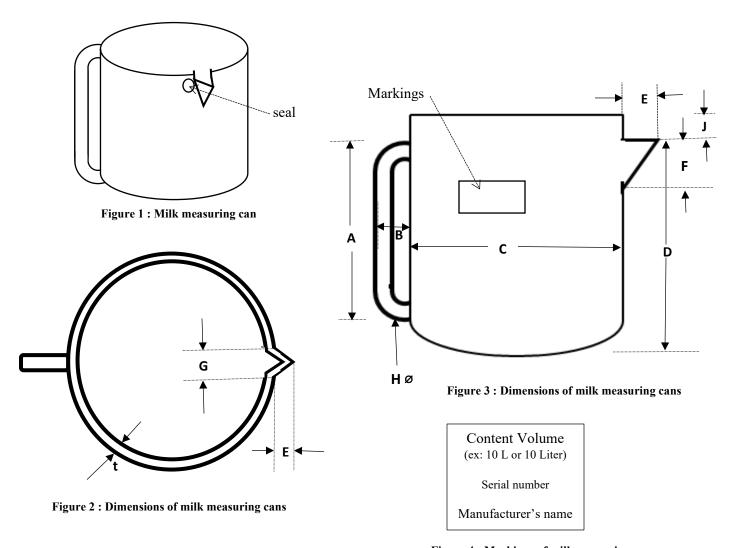

## **Specifications of Milk Measuring Cans**

Key

Figure 4: Markings of milk measuring cans

|        | A  | В  | С        | D        | Е        | F        | G        | Н  | J  | t    | t   |
|--------|----|----|----------|----------|----------|----------|----------|----|----|------|-----|
|        |    |    | Internal | Internal | Internal | Internal | Internal |    |    |      |     |
|        | mm | mm | mm       | mm       | mm       | mm       | mm       | mm | mm | mm   | SWG |
| 4 L    | 85 | 35 | 172      | 172      | 20       | 30       | 20       | 10 | 8  | 1.20 | 18  |
| 2 L    | 85 | 35 | 137      | 137      | 17       | 25       | 17       | 10 | 7  | 1.20 | 18  |
| 1 L    | 85 | 35 | 108      | 108      | 17       | 25       | 17       | 10 | 5  | 1.20 | 18  |
| 500 mL | 70 | 30 | 86       | 86       | 10       | 15       | 10       | 10 | 4  | 0.90 | 20  |
| 200 mL | 50 | 25 | 64       | 64       | 10       | 15       | 10       | 10 | 3  | 0.90 | 20  |

Note:

Tolerance on dimensions : ± 10 % or 5 mm whichever is higher

Prepared by: TM/DTM Reviewed by: QM/DQM Approved by: Director